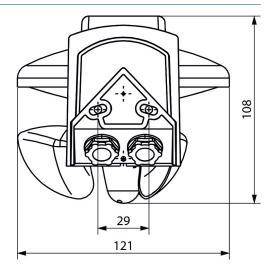

age          | 15 – 34 V DC                |
| Operating voltage KNX      | Bus voltage, ≤10 mA         |
| Stand-by consumption       | <0.5 W                      |
| Installation type          | Wall installation           |
| Measuring range brightness | 1 – 100000 lx               |
| Setting range temperature  | -30°C 60°C                  |
|                            |                             |

|                            | Meteodata 140 S 24V GPS KNX |
|----------------------------|-----------------------------|
| Measuring range wind speed | 2 - 30 m/s                  |
| Ambient temperature        | -20°C 55°C                  |
| Type of protection         | IP 44                       |
| Protection class           | III                         |

## Scale drawings





# Meteodata 140 S 24V GPS KNX

Item no.: 1409204



#### Accessories

Mast mounting S Item no.: 9070928



Mast mounting WML1 Item no.: 9070925



Power unit 24 V DC Item no.: 9079330