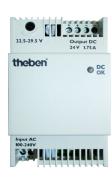

#### Accessories

Mast mounting S Item no.: 9070928

Mast mounting WML1 Item no.: 9070925

Power unit 24 V DC Item no.: 9079330