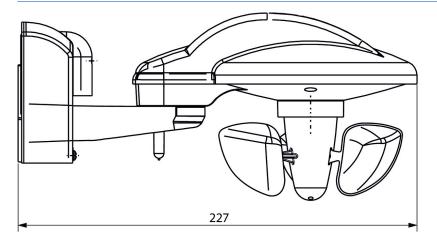

ltage          | 15 – 34 V DC                |
| Operating voltage KNX      | Bus voltage, ≤10 mA         |
| Stand-by consumption       | <0.5 W                      |
| Installation type          | Wall installation           |
| Measuring range brightness | 1 – 100000 lx               |
| Setting range temperature  | -30°C 60°C                  |
|                            |                             |

|                            | Meteodata 140 S 24V GPS KNX |
|----------------------------|-----------------------------|
| Measuring range wind speed | 2 - 30 m/s                  |
| Ambient temperature        | -20°C 55°C                  |
| Type of protection         | IP 44                       |
| Protection class           | III                         |

## Scale drawings





# Meteodata 140 S 24V GPS KNX

Item no.: 1409204



#### Accessories

Mast mounting S Item no.: 9070928



Mast mounting WML1 Item no.: 9070925



Power unit 24 V DC Item no.: 9079330