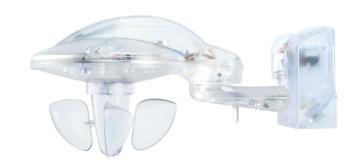

### Description

- Self contained outdoor weather station
- Integrated GNSS receiver, with time signal
- Automatic calculation of elevation and azimuth
- For measuring wind, rain, brightness and temperature
- For fully automatic blinds and sun protection control with automatic adjustment of blinds according to position of the sun
- Rain sensor with integrated heating
- Measurement and evaluation directly on device
- Sun protection for up to 8 facades via 3 integrated brightness sensors
- 4 additional threshold channels for connection of external KNX sensors
- 6 logic channels
- Display of weather data e.g. with VARIA 826 KNX multi-function display