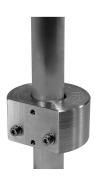

#### Accessories

Mast mounting S Item no.: 9070928

Mast mounting WML1 Item no.: 9070925

Power unit 24 V DC Item no.: 9079330